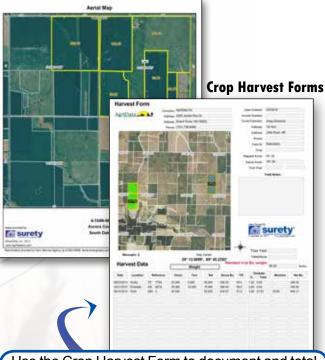

#### **FSA Aerial Maps**

Use the Crop Harvest Form to document and total all of the harvested crop in one place.